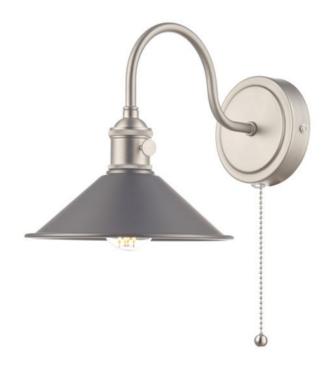

## DAR LIGHTING GROUP APLICA HADANO WALL LIGHT ANTIQUE CHROME WITH ANTIQUE PEWTER SHADE

Our traditional Hadano range of interior lighting features a variety of mix and match shades and finishes to help you create your wished-for lighting look. Featuring an elegant swan neck arm, the Hadano Wall Light will illuminate a particular area of your room, so place it above a side table or feature. This all-metal version has a vintage-look cone shade of spun steel, finished in antique pewter with a rolled edge. The colour is complemented by the sophisticated antique chrome wall plate, lamp holder and chain pull.Measurements D28 x H20 x W18cm

Finish Antique Chrome, Antique Pewter Material Metal

Nett Weight (kg) 0.5 kg

Pret: 995,98 LEI (TVA inclus)

Detalii online: https://www.materialeelectrice.ro/aplica-hadano-wall-light-antique-chrome-with-antique-pewter-shade-303111