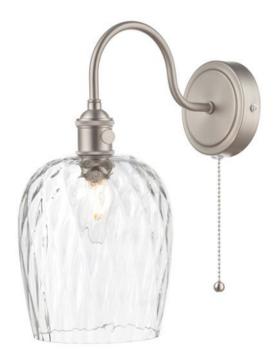

## DAR LIGHTING GROUP APLICA HADANO WALL LIGHT ANTIQUE CHROME WITH CLEAR DIMPLED GLASS SHADE

Our traditional Hadano range of interior lighting features a variety of mix and match shades and finishes to help you create your wished-for lighting look. Featuring an elegant swan neck arm, the Hadano Wall Light will illuminate a particular area of your room, so place it above a side table or feature. This version has a vintage-look rounded jar shade in dimpled glass. The colour is complemented by the sophisticated antique chrome wall plate, lamp holder and chain pull.Measurements D26 x H31 x W18cm Finish Antique Chrome,Moulded Glass Material Glass, Metal Nett Weight (kg) 1 kg Pret: 1.055,69 LEI (TVA inclus)