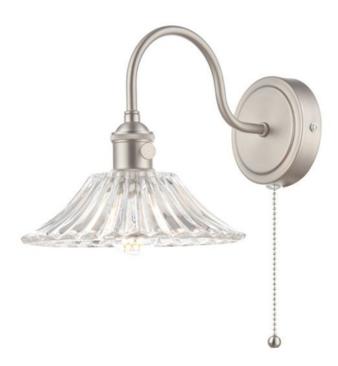

## DAR LIGHTING GROUP APLICA HADANO WALL LIGHT ANTIQUE CHROME WITH CLEAR FLARED GLASS SHADE

Our traditional Hadano range of interior lighting features a variety of mix and match shades and finishes to help you create your wished-for lighting look. Featuring an elegant swan neck arm, the Hadano Wall Light will illuminate a particular area of your room, so place it above a side table or feature. This version has a vintage-look flared cone shade in waterfall ribbed glass. The shade is complemented by the sophisticated antique chrome wall plate, lamp holder and chain pull.Measurements D29 x H20 x W18cm Finish Antique Chrome,Moulded Glass Material Glass, Metal Nett Weight (kg) 1 kg Pret: 969,40 LEI (TVA inclus)