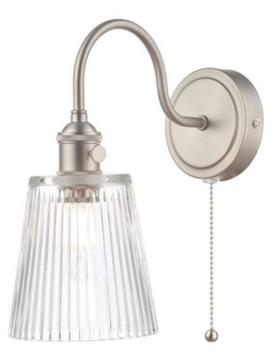

## DAR LIGHTING GROUP APLICA HADANO WALL LIGHT ANTIQUE CHROME WITH CLEAR RIBBED GLASS SHADE

Our traditional Hadano range of interior lighting features a variety of mix and match shades and finishes to help you create your wished-for lighting look. Featuring an elegant swan neck arm, the Hadano Wall Light will illuminate a particular area of your room, so place it above a side table or feature. This version has a vintage-look straight-sided jar shade in waterfall ribbed glass. The shade is complemented by the sophisticated antique chrome wall plate, lamp holder and chain pull.Measurements D26 x H27 x W18cm Finish Antique Chrome,Ribbed Glass Material Glass, Metal Nett Weight (kg) 1 kg