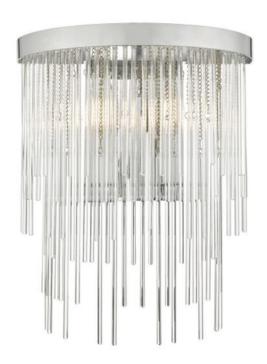

## DAR LIGHTING GROUP APLICA ISLA 2 LIGHT WALL LIGHT POLISHED CHROME AND CLEAR GLASS

The Isla 2 Light Wall Light ISL0950 is a decorative wall light in a polished chrome finish with hundreds of dangling clear glass rods designed to look captivating as it casts its spectacular light. Matching 7 light pendant available. Measurements D16 x H33 x W30cm

Fixing Plate Dimensions D2.5 x H20 x W12cm

Finish Glass, Polished Chrome

Material Glass, Metal Nett Weight (kg) 2 kg

Pret: 1.593,46 LEI (TVA inclus)

Detalii online: https://www.materialeelectrice.ro/aplica-isla-2-light-wall-light-polished-chrome-and-clear-glass-303107