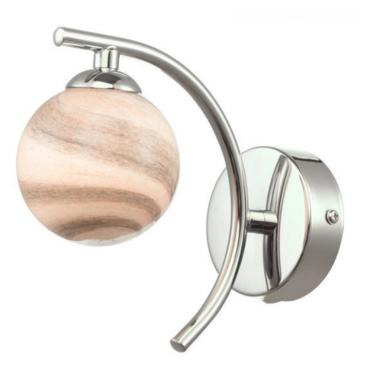

## DAR LIGHTING GROUP APLICA ATIYA WALL LIGHT POLISHED CHROME WITH PLANET STYLE GLASS

The ATIYA wall lamp in polished chrome and planet art glass. Featuring a pull cord switch to enable switching at the point of light for ease of use and installation. The Atiya wall light has a sweeping arm and mouth blown art glass shades mimicking planets with shades of blue, orange and greys on a white background it gives a spectacular look both on and off. . The Atiya wall light looks great in almost any room, be it a kitchen, lounge or dining room. We find it works great in the bedroom mounted just over the bedside table it frees up space and the pull cord switch is convenient to reach from the bed. . The Atiya semi flush ceiling light takes a G9 lamp, we'd always recommend using one of our highly efficient LED lamps available in a warm 3000k temperature or a crisp cool white 4000k, take a look at our LED Lamps for the full range.Measurements D18 x H15 x W10cm Finish Polished Chrome,Glass Material Glass, Metal Nett Weight (kg) 0.32 kg