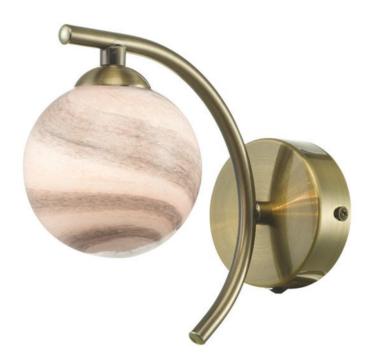

## DAR LIGHTING GROUP APLICA ATIYA WALL LIGHT ANTIQUE BRASS WITH PLANET STYLE GLASS

The ATIYA wall lamp in antique brass and planet art glass. Featuring a pull cord switch to enable switching at the point of light for ease of use and installation. The Atiya wall light has a sweeping arm and mouth blown art glass shades mimicking planets with shades of blue, orange and greys on a white background it gives a spectacular look both on and off. The Atiya wall light looks great in almost any room, be it a kitchen, lounge or dining room. We find it works great in the bedroom mounted just over the bedside table it frees up space and the pull cord switch is convenient to reach from the bed. The Atiya semi flush ceiling light takes a G9 lamp, we'd always recommend using one of our highly efficient LED lamps available in a warm 3000k temperature or a crisp cool white 4000k, take a look at our LED Lamps for the full