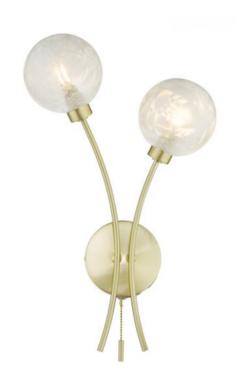

## DAR LIGHTING GROUP APLICA AVARI 2 LIGHT WALL LIGHT SATIN BRASS GLASS

The AVARI 2lt wall light in satin brass and frost effect glass. The frosted glass effect gently diffuses the light, giving a cosy, homely feel. We find it works great in the bedroom mounted just over the bedside table and the pull cord switch is convenient to reach from the bed. Measurements D14 x H44 x W26cm

Fixing Plate Dimensions H2 x O10cm

Finish Satin Brass, White Frosted Glass

Material Glass, Metal

Nett Weight (kg) 0.46 kg

Pret: 730,35 LEI (TVA inclus)

Detalii online: https://www.materialeelectrice.ro/aplica-avari-2-light-wall-light-satin-brass-glass-303085