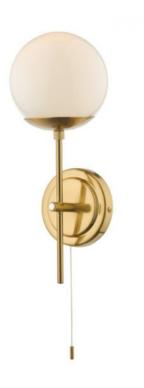

## DAR LIGHTING GROUP APLICA BOMBAZINE WALL LIGHT NATURAL BRASS OPAL GLASS

The classic BOMBAZINE wall light in a rich bronze and gloss opal glass, perfect for bedrooms where it can be mounted on either side of the bed, freeing space and the pull cord switch is easy to turn on in the dark. Equally It can be used in hallways or any other indoor living space.Measurements D16 x H38 x W15cm Fixing Plate Dimensions H2 x O12cm Finish Natural Solid Brass,Opal Glass Material Glass, Metal Nett Weight (kg) 0.5 kg Pret: 995,98 LEI (TVA inclus)