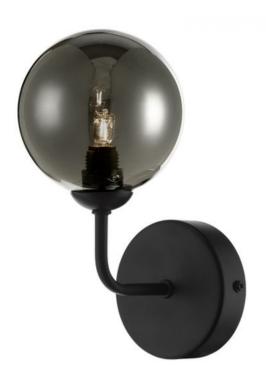

## DAR LIGHTING GROUP APLICA FEYA WALL LIGHT MATT BLACK SMOKED GLASS

The FEYA wall light in matt black and smoked glass. A simple wall light that looks at home in most modern interiors. The simple graphical design with large radiuses looks modern and fresh, working equally well against bold colours or monotone interior design schemes. The Feya wall light takes a G9 lamp, we'd always recommend using one of our highly efficient LED lamps available in a warm 3000k temperature or a crisp cool white 4000k, take a look at our LED Lamps for the full range. Measurements D14 x H20 x W10cm Fixing Plate Dimensions H2.5 x O9cm

Finish Matt Black, Smoked Glass

Material Glass, Metal

Nett Weight (kg) 0.23 kg

Pret: 317,39 LEI (TVA inclus)

Detalii online: https://www.materialeelectrice.ro/aplica-feya-wall-light-matt-black-smoked-glass-303079