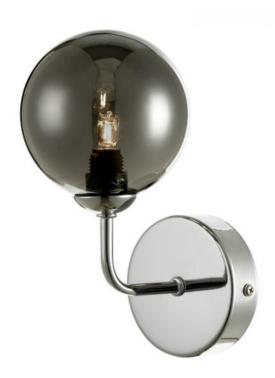

## DAR LIGHTING GROUP APLICA FEYA WALL LIGHT POLISHED CHROME SMOKED GLASS

The FEYA wall light in polished chrome and smoked glass. A simple wall light that looks at home in most modern interiors. The simple graphical design with large radiuses looks modern and fresh, working equally well against bold colours or monotone interior design schemes. The Feya wall light takes a G9 lamp, we'd always recommend using one of our highly efficient LED lamps available in a warm 3000k temperature or a crisp cool white 4000k, take a look at our LED Lamps for the full range. Measurements D14 x H20 x W10cm Fixing Plate Dimensions H2.5 x O9cm

Finish Polished Chrome, Smoked Glass

Material Glass, Metal

Nett Weight (kg) 0.23 kg

Pret: 317,39 LEI (TVA inclus)

Detalii online: https://www.materialeelectrice.ro/aplica-feya-wall-light-polished-chrome-smoked-glass-