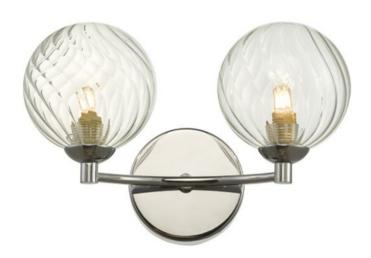

## DAR LIGHTING GROUP APLICA IZZY 2 LIGHT WALL LIGHT POLISHED CHROME TWISTED GLASS

The IZZY 2lt wall light in a timeless polished chrome finish with twisted clear glass shades. It's simple design makes this a fitting that will work in almost all contemporary spaces. The Izzy wall light takes G9 lamps, we'd always recommend using one of our highly efficient LED lamps available in a warm 3000k temperature or a crisp cool white 4000k, take a look at our LED Lamps for the full range. Measurements D13 x H16 x W24cm

Finish Polished Chrome, Glass Material Glass, Metal Nett Weight (kg) 0.45 kg

Pret: 515,25 LEI (TVA inclus)

Detalii online: https://www.materialeelectrice.ro/aplica-izzy-2-light-wall-light-polished-chrome-twisted-glass-303075