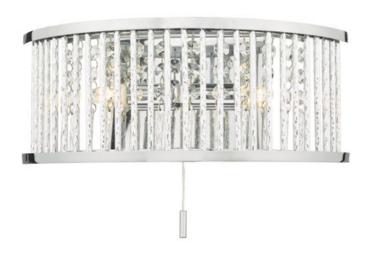

## DAR LIGHTING GROUP APLICA NANTES 2 LIGHT WALL LIGHT POLISHED CHROME ALUMINIUM

The NANTES 2 light wall light features carved aluminium rods encase faceted acrylic beads to create an eye catching wall light. The Nantes looks great in almost any room, be it a kitchen, lounge or dining room. We find it works great in the bedroom mounted just over the bedside table it frees up space and the pull cord switch is convenient to reach from the bed.Measurements D12 x H12 x W30cm