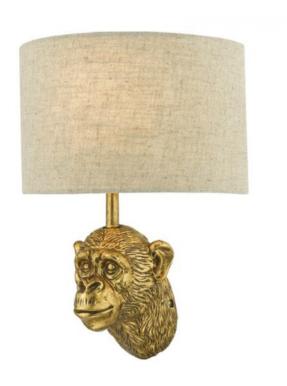

## DAR LIGHTING GROUP APLICA RAUL MONKEY WALL LIGHT GOLD WITH SHADE

The Raul monkey wall light In a gold leaf finish with a dark wash to show the intricate details, finished with a natural linen shade. This curious monkey wall light joins his other friends Ruri the leopard, Sophie the giraffe and Abbey the Zebra. This group of playful animals make a great addition to any jungle themed bedroom lounge or hallway and are certainly a talking point, match them or mix them up it's up to you. The Raul monkey wall light takes an E14 (SES) lamp, we'd always recommend using one of our highly efficient LED lamps available in a warm 3000k temperature or a crisp cool white 4000k, take a look at our LED Lamps for the full range. Measurements D13 x H32 x W24cm

Base Measurements D13 x H20 x W11cm Shade Measurements D13 x H15 x W24cm Finish Matt Gold Material Resin

Nett Weight (kg) 1 kg

Pret: 1.095,53 LEI (TVA inclus)

Detalii online: https://www.materialeelectrice.ro/aplica-raul-monkey-wall-light-gold-with-shade-303063