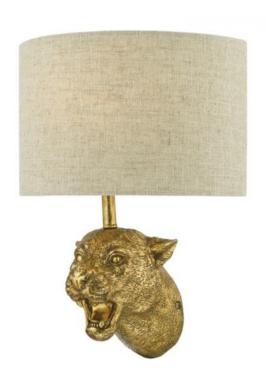

## DAR LIGHTING GROUP APLICA RURI LEOPARD WALL LIGHT GOLD WITH SHADE

The Ruri leopard wall light In a gold leaf finish with a dark wash to show the intricate details, finished with a natural linen shade. This leopard wall light joins his other friends Raul the monkey, Sophie the giraffe and Abbey the Zebra. This group of playful animals make a great addition to any jungle themed bedroom lounge or hallway and are certainly a talking point, match them or mix them up it's up to you. The Ruri leopard wall light takes an E14 (SES) lamp, we'd always recommend using one of our highly efficient LED lamps available in a warm 3000k temperature or a crisp cool white 4000k, take a look at our LED Lamps for the full range. Measurements D13 x H32 x W24cm

Base Measurements D13 x H21 x W12cm Shade Measurements D13 x H15 x W24cm Finish Matt Gold Material Resin

Nett Weight (kg) 1 kg

Pret: 1.075,52 LEI (TVA inclus)

Detalii online: https://www.materialeelectrice.ro/aplica-ruri-leopard-wall-light-gold-with-shade-303054