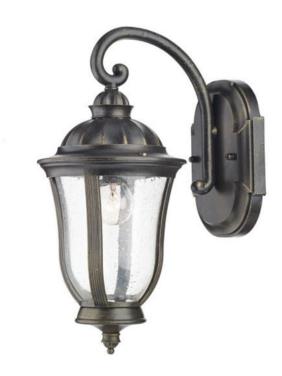

## DAR LIGHTING GROUP APLICA JOHNSON OUTDOOR WALL LIGHT BLACK/GOLD GLASS IP44

Antique style seeded glass panels and elaborately moulded metal work in a complimentary black/gold finish, combine to make the JOHNSON Outdoor Wall Light a beautiful light; perfect for any traditional home. Measurements D23 x H36 x W17cm

Fixing Plate Dimensions D3 x H18 x W12.5cm Finish Matt Black Gold,Glass

Material Glass, Metal Nett Weight (kg) 1 kg

Pret: 1.088,83 LEI (TVA inclus)

Detalii online: https://www.materialeelectrice.ro/aplica-johnson-outdoor-wall-light-black-gold-glass-ip44-303049