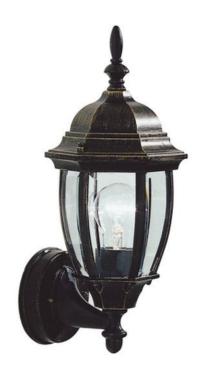

## DAR LIGHTING GROUP APLICA HAMBRO OUTDOOR WALL LIGHT BLACK/GOLD **GLASS IP43**

Welcome guests to your home with this traditionally styled outdoor lantern. The HAMBRO Outdoor Wall light features a cast aluminium alloy construction and bevelled edge glass and comes complete with a 5 year guarantee against corrosion\*. It is IP44 rated and suitable for use in both indoor and outdoor environments. \*this guarantee will not apply to any products if installed in areas of salty or acidic atmospheric conditions. Measurements D16 x H38 x W18cm

Base Measurements D11.5 x H14 x W11.5cm Fixing Plate Dimensions H2.5 x O12cm

Finish Matt Black Gold, Bevelled Glass

Material Glass, Metal Nett Weight (kg) 1 kg

Pret: 829,96 LEI (TVA inclus)

Detalii online: https://www.materialeelectrice.ro/aplica-hambro-outdoor-wall-light-black-gold-glass-ip43-