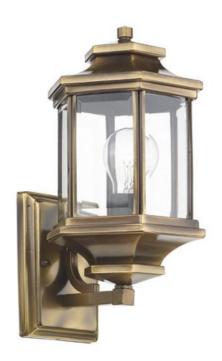

## DAR LIGHTING GROUP APLICA LADBROKE OUTDOOR WALL LIGHT ANTIQUE BRASS GLASS IP44

Traditionally styled with a pressed antique-brass frame and bevelled clear glass panels, the LADBROKE Outdoor Wall Light would provide the perfect welcome to your guests as it illuminates your porch or garden. Measurements D20 x H34 x W17cm

Base Measurements D2 x H16 x W11cm
Fixing Plate Dimensions D3 x H16 x W11cm
Finish Antique Brass, Bevelled Glass
Material Glass, Metal
Nett Weight (kg) 1.5 kg

Pret: 1.540,31 LEI (TVA inclus)

Detalii online: https://www.materialeelectrice.ro/aplica-ladbroke-outdoor-wall-light-antique-brass-glass-ip44-303045