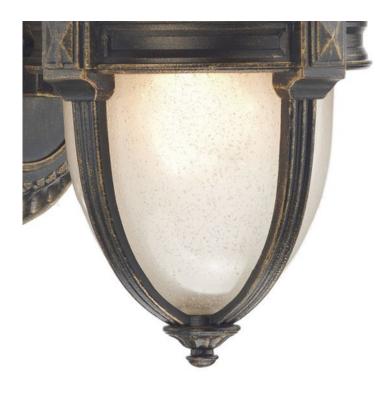

## DAR LIGHTING GROUP APLICA RICHMOND OUTDOOR WALL LIGHT BLACK/GOLD GLASS IP43

The RICHMOND Outdoor Wall Light has obscured glass and decorative ribbed detailing to the wall bracket and top of the hanging lantern. Of cast aluminium alloy construction, the RICHMOND Wall Light comes complete with a 5 year guarantee against corrosion\*. It is IP44 rated and suitable for outdoor environments. \*this guarantee will not apply to any products if installed in areas of salty or acidic atmospheric conditions.Measurements D20 x H30 x W15cm

Fixing Plate Dimensions D11.3 x H3.5 x W16cm

Finish Matt Black Gold, Opal Glass

Material Glass, Metal Nett Weight (kg) 1 kg

Pret: 1.221,71 LEI (TVA inclus)

Detalii online: https://www.materialeelectrice.ro/aplica-richmond-outdoor-wall-light-black-gold-glass-ip43-303043