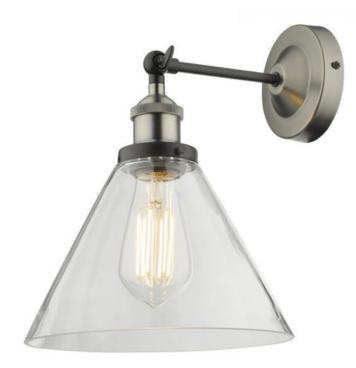

## DAR LIGHTING GROUP APLICA RAY SINGLE WALL LIGHT ANTIQUE NICKEL CLEAR GLASS

The Ray adjustable wall light offers up the industrial style, combining antique nickel metalwork with matt black detail and a conical clear glass shade that can showcase decorative light bulbs; the Ray looks great when teamed with vintage bulbs as pictured. The adjustable head is a useful feature allowing the directing of light. Equally at home in a vintage or modern setting.Measurements D30 x H30 x W23cm Shade Measurements H17 x O23cm Fixing Plate Dimensions H2.5 x O11cm Finish Antique Nickel,Glass Material Glass, Metal Nett Weight (kg) 1 kg Pret: 717,09 LEI (TVA inclus)