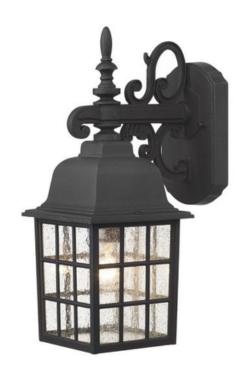

## DAR LIGHTING GROUP APLICA NORFOLK OUTDOOR WALL LIGHT BLACK GLASS IP43

With an attractive matt black finish and 'antique' textured glass, the NORFOLK Down Outdoor Wall Light would happily grace the entrance of any traditional property. It is IP44 rated and suitable for outdoor environments and comes complete with a 5 year guarantee against corrosion\*. \*this guarantee will not apply to any products if installed in areas of salty or acidic atmospheric conditions. Measurements D22 x H38 x W15cm

Base Measurements D2.5 x H18 x W17cm Fixing Plate Dimensions D2 x H18 x W11.5cm Finish Matt Black,Textured Glass Material Glass, Metal Nett Weight (kg) 1.5 kg

Pret: 1.221,71 LEI (TVA inclus)

Detalii online: https://www.materialeelectrice.ro/aplica-norfolk-outdoor-wall-light-black-glass-ip43-303041