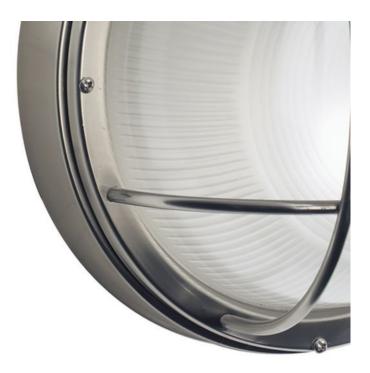

## DAR LIGHTING GROUP APLICA SALCOMBE ROUND OUTDOOR WALL LIGHT STAINLESS STEEL GLASS IP44

The SALCOMBE Large Round Outdoor Wall Light is finished in quality stainless steel and prismatic glass, with rubber gasket seals for increased water protection. It is IP44 rated and suitable for use in outdoor environments.Measurements D13 x H25 x W25cm Fixing Plate Dimensions H4 x O25cm Finish Polished Stainless Steel,Ribbed Glass Material Glass, Metal Nett Weight (kg) 2 kg Pret: 1.321,26 LEI (TVA inclus)