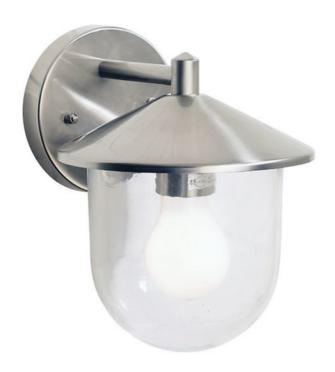

## DAR LIGHTING GROUP APLICA POOLE OUTDOOR WALL LIGHT STAINLESS STEEL GLASS IP44

Set a contemporary feel to your outdoor space with the POOLE Outdoor Wall Light. Finished in sleek stainless steel with a glass shade encasing the lamp. It is IP44 rated and suitable for use in outdoor environments. Measurements D23 x H23 x W18cm

Fixing Plate Dimensions H2.5 x O12.5cm Finish Polished Stainless Steel,Glass Material Glass, Metal Nett Weight (kg) 1 kg

Pret: 1.726,15 LEI (TVA inclus)

Detalii online: https://www.materialeelectrice.ro/aplica-poole-outdoor-wall-light-stainless-steel-glass-ip44-303028