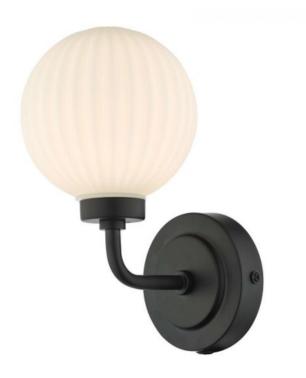

## DAR LIGHTING GROUP APLICA ALRIK BATHROOM WALL LIGHT MATT BLACK OPAL GLASS IP44

The Alrik bathroom wall lamp features a gently ribbed glass opal shade and matt black metal work for that n look trend. The ribbed opal glass brings a modern look to the bathroom. Fitted with a convenient pull cord switch. Rated to IP44 standards and can safely be fitted in Zones 1 & 2 in the bathroom. Bulbs not included; takes 1 x 25w max G9 bulbMeasurements D14.5 x H20 x W11cm Fixing Plate Dimensions O9cm Finish Matt Black,Opal Glass Material Glass, Metal Nett Weight (kg) 0.45 kg Pret: 644,05 LEI (TVA inclus)