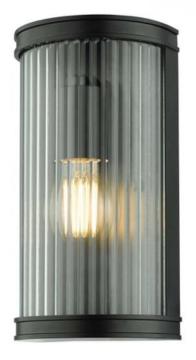

## DAR LIGHTING GROUP APLICA ANUND BATHROOM WALL LIGHT MATT BLACK RIBBED GLASS IP44

The ANUND bathroom wall light follows the latest in bathroom trends with black metal work and a soft industrial look of reeded glass. This sleek wall light looks great either side of a mirror above a sink, but can also be used elsewhere in the house and even outside.Measurements D9 x H28 x W15cm Fixing Plate Dimensions D2.5 x H28 x W14cm Finish Matt Black,Ribbed Glass Material Glass, Metal Nett Weight (kg) 2 kg Pret: 1.526,99 LEI (TVA inclus)