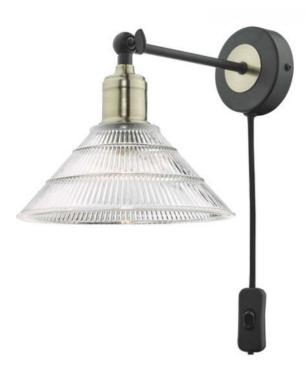

## DAR LIGHTING GROUP APLICA BOYD WALL LIGHT ANTIQUE BRASS & MATT BLACK WITH GLASS SHADE - PLUG IN

The Boyd plug in wall light with prismatic shade and antique brass detail. Is a great looking soft industrial wall light The prismatic shade offers an industrial style reminiscent of old factory lighting and lends itself to kitchen use but can be used in hallways or lounges. The Boyd wall light has a long black fabric cable with inline rocker switch allowing electrician free fitting if there is a plug socket near by. The Boyd wall light is part of the Boyd range which also features a 3 light bar pendant and matching ceiling light.Measurements D29 x H21 x W20cm Fixing Plate Dimensions H2.5 x O9cm Finish Antique Brass,Ribbed Glass Material Glass, Metal