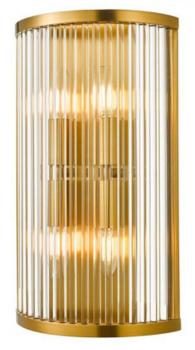

## DAR LIGHTING GROUP APLICA ELEANOR 4 LIGHT WALL LIGHT NATURAL BRASS GLASS

The Eleanor statement wall light with aged brass frame and thick glass rods give a slight industrial feel to this glamorous chandelier. The grand proportions of this wall light make it suitable for use in great hall ways, staircases or even in a boutique style bedroom. It was design to complement the 3 tier chandelier for perfect for carrying the scheme across rooms or up a staircase.Measurements D9 x H42 x W25cm Fixing Plate Dimensions D2 x H41 x W12cm Finish Natural Solid Brass,Glass Material Glass, Metal Nett Weight (kg) 2.5 kg Pret: 2.581,91 LEI (TVA inclus)