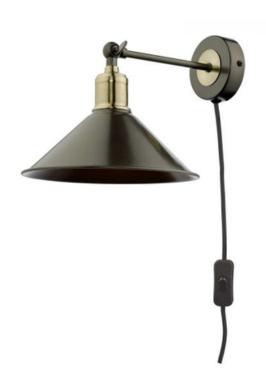

## DAR LIGHTING GROUP APLICA JALEN 1 LIGHT WALL LIGHT GRAPHITE ANTIQUE BRASS

The Jalen plug-in wall light features a graphite coloured metal shade and antique brass details. It is a great looking industrial style wall light. The Jalen wall light offers an industrial style reminiscent of old factory lighting and lends itself to kitchen use but can be used in hallways or lounges. The Jalen wall light has a long black fabric cable with inline rocker switch allowing electrician free fitting if there is a plug socket near by. The Boyd wall light is part of the Boyd range which also features a 3 light bar pendant and matching ceiling light. Measurements D30 x H24 x W23cm

Shade Measurements H10 x O22cm Fixing Plate Dimensions H2.5 x O9cm Finish Matt Grey, Antique Brass Material Metal Cable Material Braided Black Nett Weight (kg) 0.5 kg

Pret: 644,05 LEI (TVA inclus)

Detalii online: https://www.materialeelectrice.ro/aplica-jalen-1-light-wall-light-graphite-antique-brass-303015