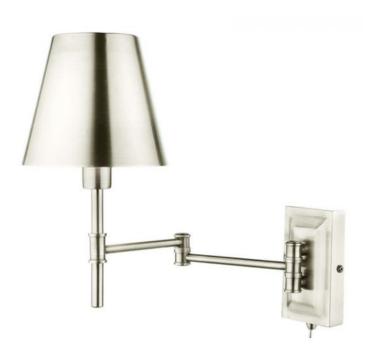

## DAR LIGHTING GROUP APLICA KENSINGTON 1 LIGHT SWING ARM WALL LIGHT POLISHED NICKEL

The Kensington swing arm wall light in polished nickel harks back to a time of quality. Inspired by library lamps with it's adjustable reach and metal shade it's perfect to add a level of sophistication. We've updated the style a little simplifying it for the more modern interior. We think it works great with the latest trend in panelled walls. The toggle switch means you can turn it on and off when using it rather than using the wall switch. Also available in antique brass. Measurements D39 x H31 x W15cm

Shade Measurements H14 x O15cm

Fixing Plate Dimensions D2.5 x H12 x W7cm

Finish Polished Nickel

Material Metal

Nett Weight (kg) 0.5 kg

Pret: 863,10 LEI (TVA inclus)

Detalii online: https://www.materialeelectrice.ro/aplica-kensington-1-light-swing-arm-wall-light-polished-nickel-303014