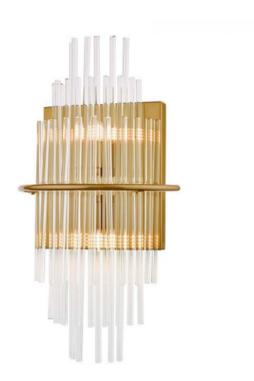

## DAR LIGHTING GROUP APLICA LUKAS 2 LIGHT WALL LIGHT ANTIQUE GOLD GLASS

The Lukas antique gold wall light consists of two tiers of glass rods appearing to float withing an antique gold band. It is designed to complement the Lukas 13 light pendant but works equally well as a statement wall light in it's own right. Also available in polished chrome. Measurements D15 x H48 x W25cm Fixing Plate Dimensions D2.5 x H22 x W19cm

Finish Antique Gold, Glass Material Glass, Metal

Nett Weight (kg) 2 kg

Pret: 1.301,26 LEI (TVA inclus)

Detalii online: https://www.materialeelectrice.ro/aplica-lukas-2-light-wall-light-antique-gold-glass-303012