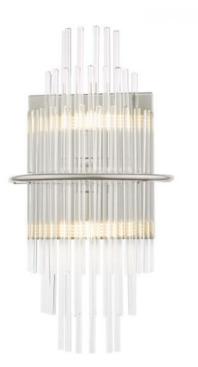

## DAR LIGHTING GROUP APLICA LUKAS 2 LIGHT WALL LIGHT POLISHED CHROME GLASS

The Lukas polished chrome wall light consists of two tiers of glass rods appearing to float within a polished chrome band. It is designed to complement the Lukas 13 light pendant but works equally well as a statement wall light in it's own right. Also available in aged gold.Measurements D15 x H48 x W25cm Fixing Plate Dimensions D2.5 x H22 x W19cm Finish Polished Chrome,Glass Material Glass, Metal Nett Weight (kg) 2 kg Pret: 1.301,26 LEI (TVA inclus)