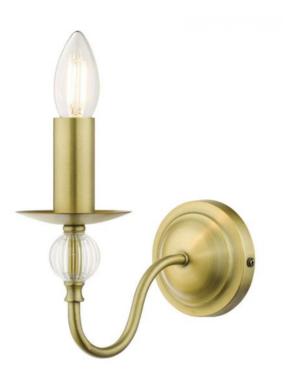

## DAR LIGHTING GROUP APLICA LYZETTE WALL LIGHT AGED BRASS RIBBED GLASS

The Lyzette wall light is a contemporary take on a traditional wall light lamp, featuring modern hand blown waterfall glass on aged brass metal work, fitted with a pull cord switch which can easily be removed. The wall light can be used without a shade or can be fitted with a candle clip shade (sold separately). Measurements D21 x H19 x W10cm

Fixing Plate Dimensions H3.5 x O10cm

Finish Aged Brass, Ribbed Glass

Material Glass, Metal

Nett Weight (kg) 0.34 kg

Pret: 398,50 LEI (TVA inclus)

Detalii online: https://www.materialeelectrice.ro/aplica-lyzette-wall-light-aged-brass-ribbed-glass-303009