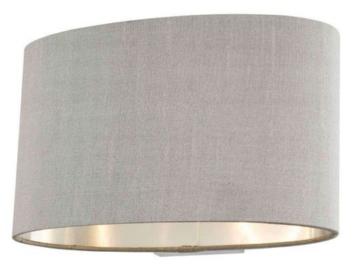

## DAR LIGHTING GROUP APLICA MELODY WALL LIGHT WITH OVAL GREY SHADE

The versatile MELODY wall light featuring a grey faux silk shade and a brushed silver lining, is an elegant understated wall light. It's simple design and shallow projection makes it so easy to place in bedrooms, corridors or lounges.Measurements D14 x H15 x W25cm Shade Measurements D14 x H15 x W25cm Fixing Plate Dimensions D2.4 x H15 x W7cm Finish Grey Material Fabric Nett Weight (kg) 0.40 kg Pret: 571,08 LEI (TVA inclus)