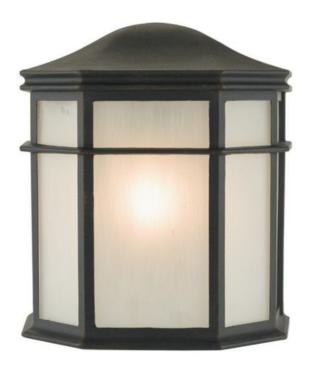

## DAR LIGHTING GROUP APLICA DULBECCO OUTDOOR WALL LIGHT BLACK OPAL ACRYLIC 1P44

A cast aluminium outdoor wall lantern in a matt black finish with three panes of aged-effect opal acrylic. Each hand-finished item is unique and finish may vary. IP44 rated, with water resistance suitable for outdoor use. Measurements D13 x H24 x W20cm

Fixing Plate Dimensions D12 x H24 x W21cm Finish Matt Black,Opal Glass

Material Glass, Metal Nett Weight (kg) 1 kg

Pret: 597,66 LEI (TVA inclus)

Detalii online: https://www.materialeelectrice.ro/aplica-dulbecco-outdoor-wall-light-black-opal-acrylic-ip44-303006