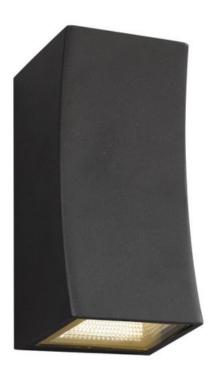

## DAR LIGHTING GROUP APLICA EXETER OUTDOOR 2 LIGHT WALL LIGHT DARK GREY IP44 LED

The EXETER outdoor wall washer, with an integrated LED light source, casts light in both an upward and downward trajection. A sturdy die cast aluminium construction finished in a dark grey matt powder coat; a tough durable finish. Fitting is IP44 rated, with water resistance suitable for outdoor use. Measurements D10 x H20 x W9cm