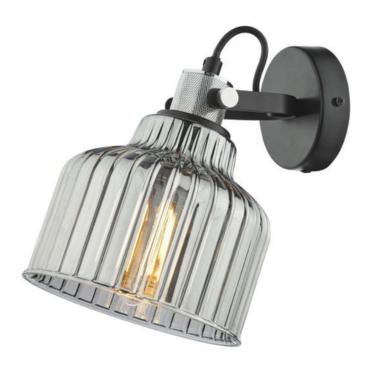

## DAR LIGHTING GROUP APLICA RHODE WALL LIGHT POLISHED CHROME SMOKED GLASS

The Rhode wall light is a contemporary take on the industrial style. The plated smoked glass gives a sharp mirror effect on a ribbed glass that gently diffusers the light. Complemented by a knurled aluminium lamp holder. The combination of high quality materials makes a more glamorous cross over look than the typical industrial wall lights. Fitted with a black pull cord switch, for easy of installation (this can be removed easily if not required).Measurements D19 x H25 x W17cm Fixing Plate Dimensions H16 x O10cm

Finish Smoked Ribbed Glass,Polished Chrome Material Glass, Metal Nett Weight (kg) 1 kg Pret: 863,10 LEI (TVA inclus)

Detalii online: https://www.materialeelectrice.ro/aplica-rhode-wall-light-polished-chrome-smoked-glass-303003