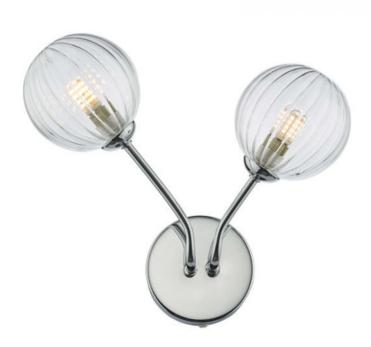

## DAR LIGHTING GROUP APLICA YISKA 2 LIGHT WALL LIGHT POLISHED CHROME RIBBED GLASS

The Yiska 2lt wall light features an organic branch like structure, inspired by mother nature. The polished chrome metal work is complemented by gently ribbed clear glass shades. Fitted with a pull cord switch for convenience which can easily be removed if necessary. Measurements D16 x H26 x W24cm

Fixing Plate Dimensions H2.5 x O10cm

Finish Polished Chrome, Ribbed Glass

Material Glass, Metal Nett Weight (kg) 0.46 kg

Pret: 604,23 LEI (TVA inclus)

Detalii online: https://www.materialeelectrice.ro/aplica-yiska-2-light-wall-light-polished-chrome-ribbed-glass-302999