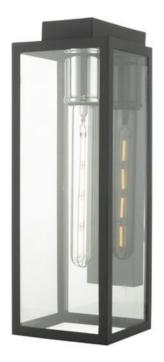

## DAR LIGHTING GROUP APLICA NAXOS OUTDOOR WALL LIGHT BLACK GLASS <u>IP43</u>

The NAXOS Outdoor Wall Light features a matt black finish with tempered clear glass. This is a perfect fitting for lighting a patio or placing beside a doorway. Complete with polished chrome, copper and brass plate lamp holder covers. Please note, the glass is not replaceable.Measurements D17 x H38 x W13cm Finish Matt Black,Glass Material Glass, Metal Nett Weight (kg) 2.5 kg Pret: 1.938,63 LEI (TVA inclus)