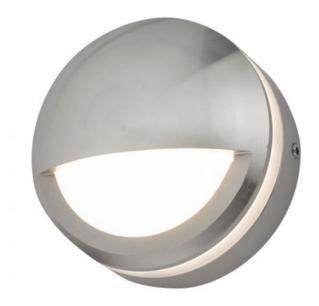

## DAR LIGHTING GROUP APLICA AKOS ROUND EYELID OUTDOOR WALL LIGHT ALUMINIUM IP65 LED

The Akos eyelid wall light is a round LED path light with a smart machine polished aluminium finish. A simple fitting that will illuminate your outdoor pathway perfectly. Integrated warm white LED. Rated IP65 for water ingress protection, this clean-lined path light is suitable for both indoor (including bathroom zones 1 & 2) and outdoor use. Measurements H4 x O10cm