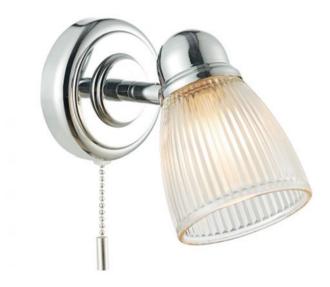

## DAR LIGHTING GROUP APLICA CEDRIC BATHROOM SINGLE WALL SPOTLIGHT POLISHED CHROME GLASS IP44

The CEDRIC bathroom wall spotlight in polished chrome finish with ribbed glass shades. Specifically designed to be safe for bathroom use in zones 1 and 2. The adjustable head allows the light to be angled in specific areas of the room. The pull cord switch allows the wall lamp to be switched off and on directly without any extra wiring. It looks great on either side Just because the Cedric is designed for the bathroom doesn't mean it can't be used in other rooms such as bedrooms, lounges or kitchens. Measurements D17 x H14 x W9cm

Fixing Plate Dimensions H2.5 x O9cm Finish Polished Chrome, Ribbed Glass Material Glass, Metal Nett Weight (kg) 0.41 kg

Pret: 610,91 LEI (TVA inclus)

Detalii online: https://www.materialeelectrice.ro/aplica-cedric-bathroom-single-wall-spotlight-polished-chrome-glass-ip44-302983