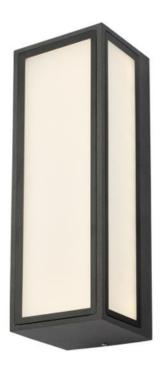

## DAR LIGHTING GROUP APLICA ARHAM OUTDOOR WALL LIGHT MATT GREY FROSTED GLASS IP65 LED

The Arham Outdoor Wall Light is a simple LED wall light, made of die cast aluminium in a matt grey finish with white frosted glass. This fitting has an IP65 rating resistant to moisture or dust making it ideal for any outdoor setting. Measurements D9 x H25 x W8.5cm

Fixing Plate Dimensions D8 x H2 x W25cm Finish Matt Grey, White Frosted Glass Material Glass, Metal Nett Weight (kg) 1 kg

Pret: 1.009,23 LEI (TVA inclus)

Detalii online: https://www.materialeelectrice.ro/aplica-arham-outdoor-wall-light-matt-grey-frosted-glass-ip65-led-302982