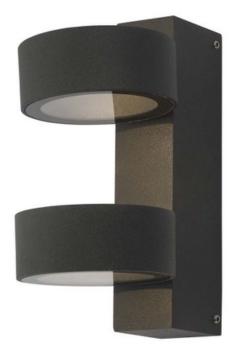

## DAR LIGHTING GROUP APLICA BOHDAN OUTDOOR 2 LIGHT WALL LIGHT MATT GREY IP65 LED

The Bohdan 2 light LED wall light made from die cast aluminium with a tough powder-coated anthracite matt grey finish. This fitting features two 180° rotating heads for different lighting effects. This product has an IP65 rating so is resistant to moisture and dust making it perfect for outdoor spaces.Measurements D15 x H18 x W9cm Finish Matt Grey Material Metal Nett Weight (kg) 1 kg Pret: 1.075,52 LEI (TVA inclus)