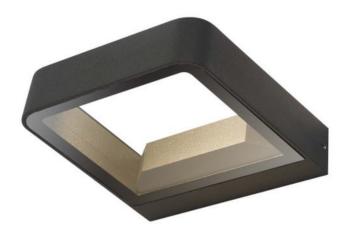

## DAR LIGHTING GROUP APLICA MALONE SQUARE OUTDOOR WALL LIGHT MATT GREY GLASS IP65 LED

The Malone, in a powder coated matt grey finish, is an LED outdoor wall light. It's die cast aluminium square frame holds clear glass panels top and bottom that encases the LED light. Fixed at right angles to the wall, the Malone illuminates in both an upwards and downwards trajection, offering ample light to your outdoor spaces. Measurements D14 x H4 x W12cm