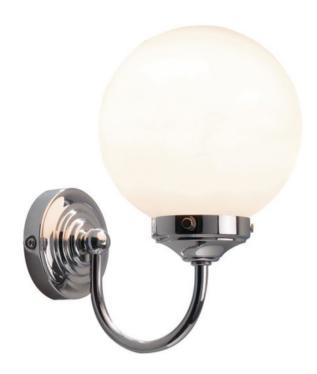

## DAR LIGHTING GROUP APLICA BARCLAY BATHROOM WALL LIGHT POLISHED CHROME OPAL GLASS IP44

The Barclay bathroom wall light is classically styled featuring a white opal glass shade and stepped metal work in polished chrome. Fitted with a pull cord switch for ease of use. Rated to IP44 standards and can safely be fitted in Zones 1 & 2 in the bathroom. Bulbs not included: takes 1 x 40w max SES

GBMeasurements D21 x H21 x W13cm

Fixing Plate Dimensions O9cm

Finish Polished Chrome, Opal Glass

Material Glass, Metal

Nett Weight (kg) 0.5 kg

Pret: 756,93 LEI (TVA inclus)

Detalii online: https://www.materialeelectrice.ro/aplica-barclay-bathroom-wall-light-polished-chrome-opal-glass-ip44-302975