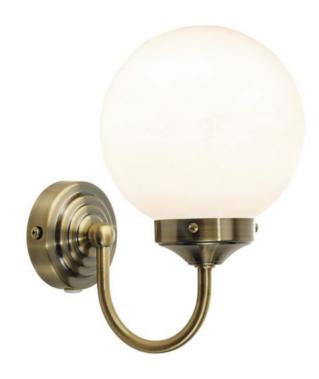

## DAR LIGHTING GROUP APLICA BARCLAY BATHROOM WALL LIGHT ANTIQUE BRASS OPAL GLASS IP44

The Barclay bathroom wall light is classically styled featuring a white opal glass shade and stepped metal work in antique brass. Fitted with a pull cord switch for ease of use. Rated to IP44 standards and can safely be fitted in Zones 1 & 2 in the bathroom. Bulbs not included: takes 1 x 40w max SES GBMeasurements D21 x H21 x W13cm