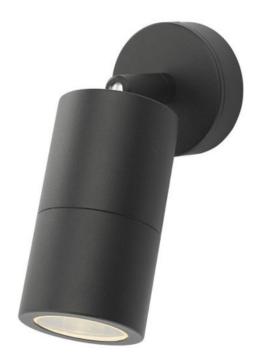

## DAR LIGHTING GROUP APLICA ORTEGA OUTDOOR SINGLE SPOTLIGHT MATT BLACK IP65

The neat Ortega wall spotlight in a matt black powdercoated finish features a precision machined solid brass cylinder with clear glass, mounted on a matching round wall plate. Adjustable, so you can direct the light just where you want, this is an attractive and practical addition to your outside space. The Ortega garden spotlight has an IP65 rating, so is resistant to moisture or dust making it perfect for safe outdoor use. Energy-efficient LED bulb supplied; takes 1 x 35W max GU10 reflector. Measurements D18 x H16 x W7cm