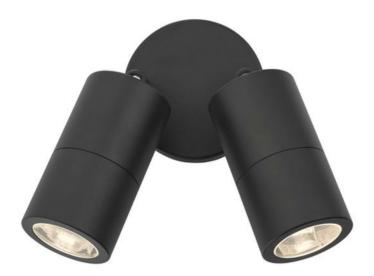

## DAR LIGHTING GROUP APLICA ORTEGA OUTDOOR 2 LIGHT WALL SPOTLIGHT MATT BLACK IP65

The neat double Ortega wall spotlight in a matt black powdercoated finish features a pair of precision machined solid brass cylinder with clear glass, mounted on a matching round wall plate. Adjustable, so you can direct the two lights just where you want, this is an attractive and practical addition to your outside space. The Ortega garden spotlight has an IP65 rating, so is resistant to moisture or dust making it perfect for safe outdoor use. Energy-efficient LED bulbs supplied; takes 2 x 35W max GU10 reflector. Measurements D18 x H18 x W30cm