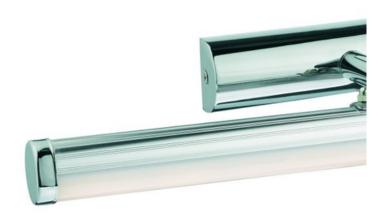

## DAR LIGHTING GROUP APLICA SYDNEY SMALL BATHROOM WALL LIGHT POLISHED CHROME IP44 LED

SYDNEY - in polished chrome with a white acrylic diffuser, this 7 watt LED adjustable IP44 rated bathroom light is great for over mirrors or where the light needs to be angled. Giving 656 lumens of light and with a clean contemporary design this is a great addition to any bathroom. Measurements D11 x H5 x W37cm

Fixing Plate Dimensions D2.5 x H4 x W16cm

Finish Polished Chrome, White Frosted Plastic

Material Metal, Plastic Nett Weight (kg) 0.34 kg

Pret: 1.221,71 LEI (TVA inclus)

Detalii online: https://www.materialeelectrice.ro/aplica-sydney-small-bathroom-wall-light-polished-chrome-ip44-led-302961