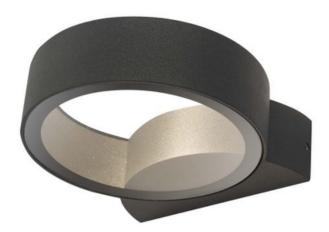

## DAR LIGHTING GROUP APLICA REON OUTDOOR WALL LIGHT MATT GREY GLASS IP65 LED

The Reon, in a powder coated matt grey finish, is an LED outdoor wall light. It's die cast aluminium circular frame holds clear glass panels top and bottom that encases the LED light. Fixed at right angles to the wall, the Reon illuminates in both an upwards and downwards trajection, offering ample light to your outdoor spaces. Measurements D15 x H4 x W13.5cm