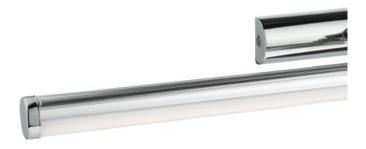

## DAR LIGHTING GROUP APLICA SYDNEY LARGE BATHROOM WALL LIGHT POLISHED CHROME IP44 LED

SYDNEY - a larger wall fitting in polished chrome with a white acrylic diffuser, this 10 watt LED adjustable IP44 rated bathroom light is great for over wider mirrors or where the light needs to be angled. Giving a great 921 lumens of light and with a clean contemporary design this is a great addition to any bathroom.Measurements D11 x H5 x W57cm

Fixing Plate Dimensions D2.5 x H4 x W16cm Finish Polished Chrome, White Frosted Plastic Material Metal, Plastic Nett Weight (kg) 0.36 kg Pret: 1.321,26 LEI (TVA inclus)

Detalii online: https://www.materialeelectrice.ro/aplica-sydney-large-bathroom-wall-light-polished-chrome-ip44-led-302958